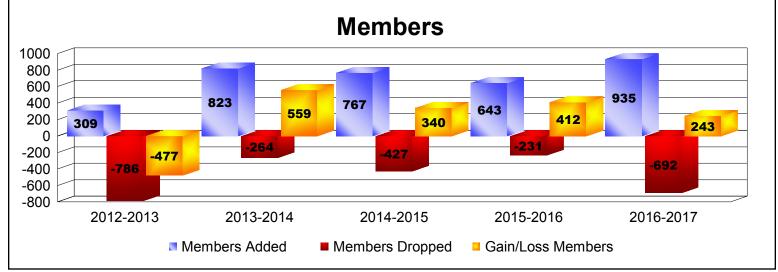

District 385

As of June 2017 Cumulative

| Year      | New<br>Clubs | Dropped<br>Clubs | Gain/<br>Loss<br>Clubs | New<br>Members | Charter<br>Members | Reinstate<br>Members | Transfer<br>Members | Total<br>Member<br>Added | Total<br>Members<br>Dropped | Gain/<br>Loss<br>Members |
|-----------|--------------|------------------|------------------------|----------------|--------------------|----------------------|---------------------|--------------------------|-----------------------------|--------------------------|
| 2012-2013 | 2            | -9               | -7                     | 145            | 70                 | 86                   | 8                   | 309                      | -786                        | -477                     |
| 2013-2014 | 10           | 0                | 10                     | 472            | 319                | 16                   | 16                  | 823                      | -264                        | 559                      |
| 2014-2015 | 7            | -2               | 5                      | 464            | 284                | 7                    | 12                  | 767                      | -427                        | 340                      |
| 2015-2016 | 8            | -1               | 7                      | 361            | 253                | 13                   | 16                  | 643                      | -231                        | 412                      |
| 2016-2017 | 13           | -1               | 12                     | 468            | 429                | 20                   | 18                  | 935                      | -692                        | 243                      |
| Average   | 8            | -3               | 5                      | 382            | 271                | 28                   | 14                  | 695                      | -480                        | 215                      |