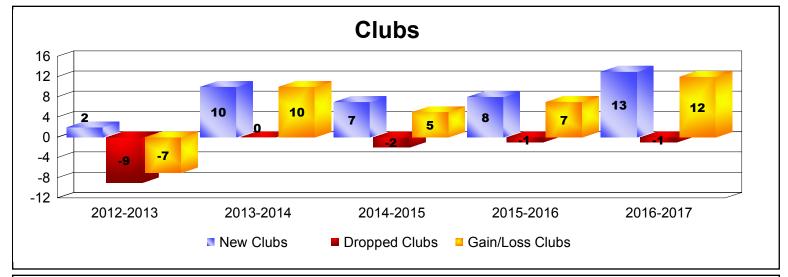

District 385

As of June 2017 Cumulative

| Year      | New<br>Clubs | Dropped<br>Clubs | Gain/<br>Loss<br>Clubs | New<br>Members | Charter<br>Members | Reinstate<br>Members | Transfer<br>Members | Total<br>Member<br>Added | Total<br>Members<br>Dropped | Gain/<br>Loss<br>Members |
|-----------|--------------|------------------|------------------------|----------------|--------------------|----------------------|---------------------|--------------------------|-----------------------------|--------------------------|
| 2012-2013 | 2            | -9               | -7                     | 145            | 70                 | 86                   | 8                   | 309                      | -786                        | -477                     |
| 2013-2014 | 10           | 0                | 10                     | 472            | 319                | 16                   | 16                  | 823                      | -264                        | 559                      |
| 2014-2015 | 7            | -2               | 5                      | 464            | 284                | 7                    | 12                  | 767                      | -427                        | 340                      |
| 2015-2016 | 8            | -1               | 7                      | 361            | 253                | 13                   | 16                  | 643                      | -231                        | 412                      |
| 2016-2017 | 13           | -1               | 12                     | 468            | 429                | 20                   | 18                  | 935                      | -692                        | 243                      |
| Average   | 8            | -3               | 5                      | 382            | 271                | 28                   | 14                  | 695                      | -480                        | 215                      |